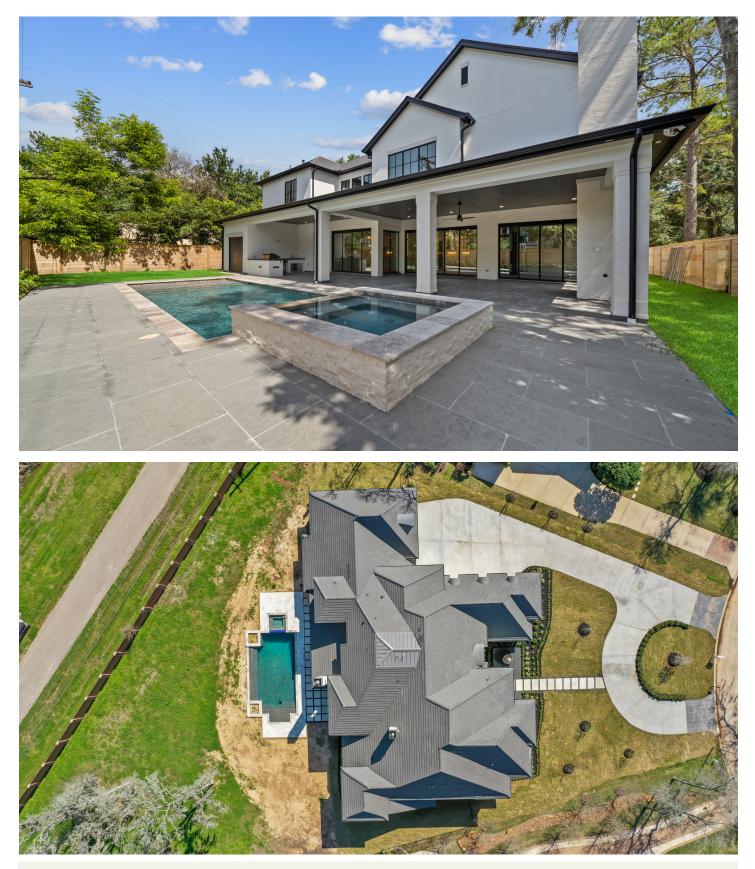

Psalms Fine Homes has thought of everything to make life pleasant and easier for the homeowner, from custom iron staircases, marble floors, two-story his or her closets, and wine cellars to comfortable home theaters, resortstyle pools, and spa features, five-car garages, innovative and antique-styled lighting, wood-paneled libraries, large primary bedrooms with his and her tubs and showers, and