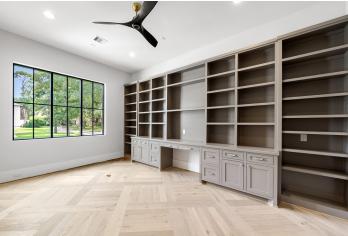

Psalms Fine Homes has thought of everything to make life pleasant and easier for the homeowner, from custom iron staircases, marble floors, two-story his or her closets, and wine cellars to comfortable home theaters, resortstyle pools, and spa features, five-car garages, innovative and antique-styled lighting, wood-paneled libraries, large primary bedrooms with his and her tubs and showers, and

facilities, along with multiple showerheads and cuttingedge sinks with touch faucets.

Kitchens and public family rooms are significant, as are custom cabinets outfitted with every remarkable kitchen and state-of-the-art appliances and storage, from the allimportant mud room to unique yet sensible butler panties. The vast majority of Psalms Fine Homes have openconcept kitchens that evolve into the family areas. More so than perhaps ever before, families need to come together, eat together, and hear about one another's days.