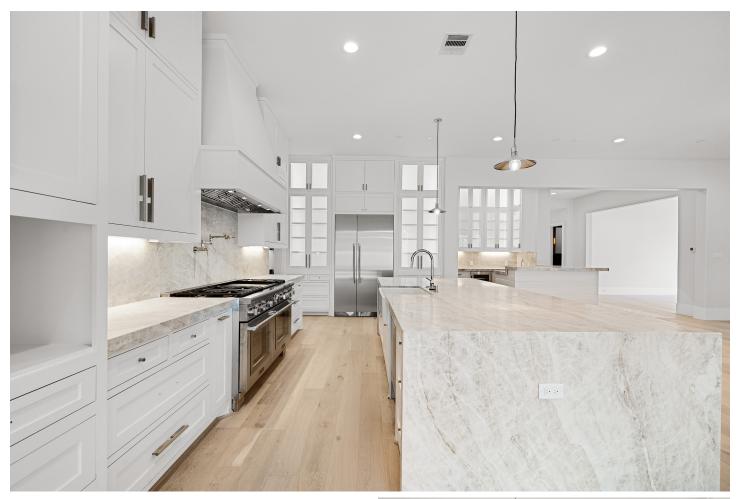

facilities, along with multiple showerheads and cuttingedge sinks with touch faucets.

Kitchens and public family rooms are significant, as are custom cabinets outfitted with every remarkable kitchen and state-of-the-art appliances and storage, from the allimportant mud room to unique yet sensible butler panties. The vast majority of Psalms Fine Homes have openconcept kitchens that evolve into the family areas. More so than perhaps ever before, families need to come together, eat together, and hear about one another's days.