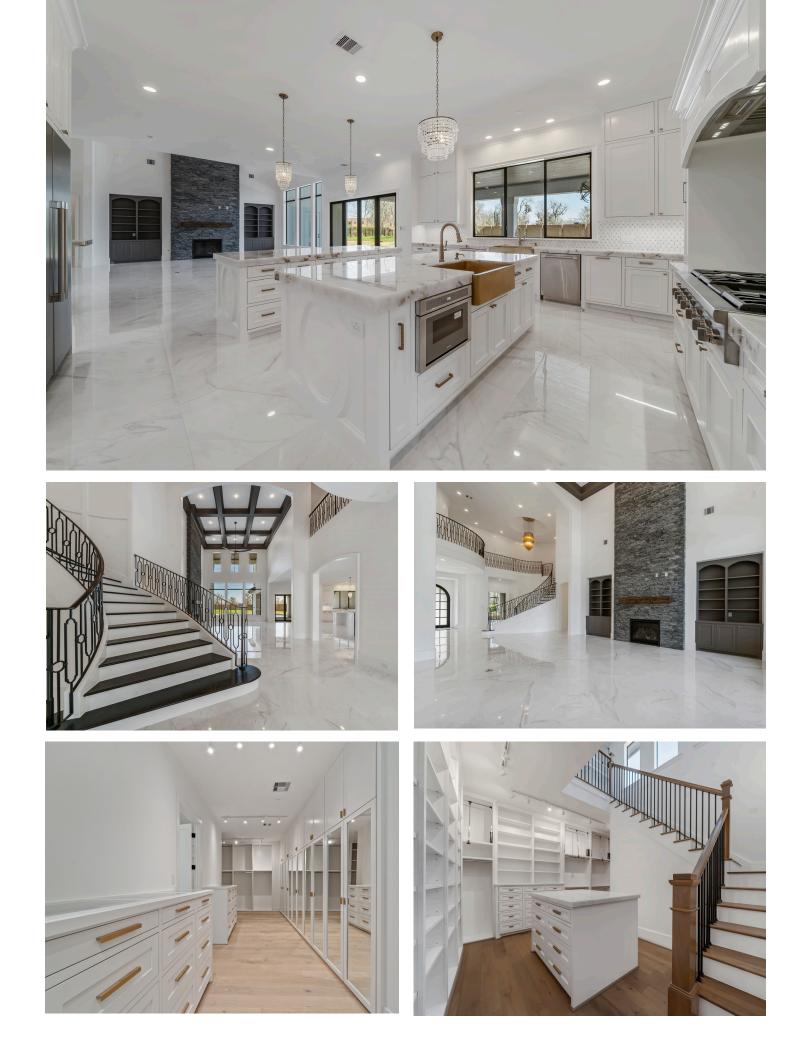

Psalms Fine Homes has thought of everything to make life pleasant and easier for the homeowner, from custom iron staircases, marble floors, two-story his or her closets, and wine cellars to comfortable home theaters, resortstyle pools, and spa features, five-car garages, innovative and antique-styled lighting, wood-paneled libraries, large primary bedrooms with his and her tubs and showers, and

facilities, along with multiple showerheads and cuttingedge sinks with touch faucets.

Kitchens and public family rooms are significant, as are custom cabinets outfitted with every remarkable kitchen and state-of-the-art appliances and storage, from the allimportant mud room to unique yet sensible butler panties. The vast majority of Psalms Fine Homes have openconcept kitchens that evolve into the family areas. More so than perhaps ever before, families need to come together, eat together, and hear about one another's days.