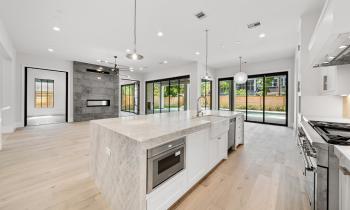

Psalms Fine Homes has thought of everything to make life pleasant and easier for the homeowner, from custom iron staircases, marble floors, two-story his or her closets, and wine cellars to comfortable home theaters, resortstyle pools, and spa features, five-car garages, innovative and antique-styled lighting, wood-paneled libraries, large primary bedrooms with his and her tubs and showers, and

facilities, along with multiple showerheads and cuttingedge sinks with touch faucets.

Kitchens and public family rooms are significant, as are custom cabinets outfitted with every remarkable kitchen and state-of-the-art appliances and storage, from the allimportant mud room to unique yet sensible butler panties. The vast majority of Psalms Fine Homes have openconcept kitchens that evolve into the family areas. More so than perhaps ever before, families need to come together, eat together, and hear about one another's days.